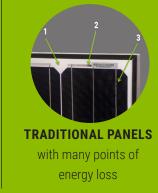

### **REVOLUTIONIZING HOME SOLAR**

Solaria's advanced solar cell technology, PowerXT, produces 20% more power than traditional solar panels. The difference lies in its engineering. PowerXT uses a patented cell-cutting interconnection process that reduces the inactive space between cells, enhancing the capture of solar energy. The result? Reliable, clean energy for your home, and an unassuming footprint on your roof.

With more energy per square meter than traditional panels, Solaria PowerXT packs maximum power into minimum space for industry-leading efficiency you can see.

solaria powerxt
optimized for
maximum power